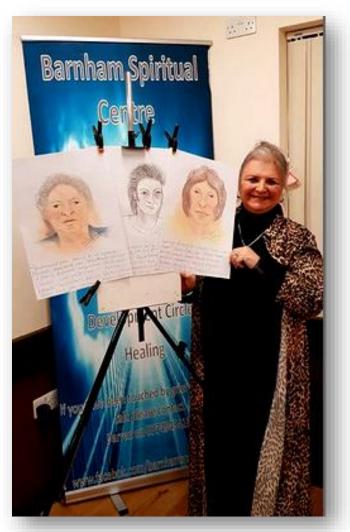

lling up and listening to Darren have a banter with his congregation was lovely, certainly raising the energy.

They now work just with candle light which brought forward a lovely glow to the room, but Lesleigh had to use her light otherwise no one would of seen the drawings. Malcolm gave some amazing evidence with people confirming what he was saying. I am sure new people find it comforting when listening to people confirming if they themselves do not get a personal message. It is life changing. Lesleigh did 3 drawings which were accepted and recognised with her information blowing one lady away.

## Thank you spirit for being there for us tonight.



tominal pain-having to ne ana ngs-come back from Something-l





Darren took some pictures at the end, and put them on his Facebook page



PHOENIX CHRISTIAN SPIRITUALIST SANCTUARY ST. JOHN'S AMBULANCE HALL, OFF OF FORD ROAD. FORDWATER TRADING ESTATE, CHERTSEY, SURREY, KT16 8HG WEDNESDAY 4<sup>TH</sup> @7.30PM DEMONSTRATION OF MEDIUMSHIP AND SPIRIT ART What a horendous journey, the rain lashing down, the pot holes in the road, one Malcolm skimmed the edge, but Lesleigh could see it and if the car was a few centimetes over we would have been in a large deep ditch cause by the road braking away. Again a good crowd ventured out but Lesleigh with her banter spied an inch of santised liquid in a bottle and tried to auction it before the dem, which did raise the energy. The hall is a St John's ambulance hall, still it raised the energy. Malcolm worked with a few giving beautiful messages and off the wall evidence while lesleigh di