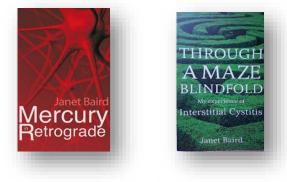

Bach Flower Remedies. You can have a chat to Janet

by ringing her on Tel: 01273 721706 for an appointment JANET'S NEW BOOK IS OUT MERCURY IN RETROGRADE

Mercury in Retrograde focuses on Janet Baird's personal experience with dystonia. This book covers various aspects of her life, from diagnosis to discovering the reason behind the cause of the condition. From her own research and experience, Janet has found the cause of her dystonia and has found that she is now 95% cured. She shares this information in the hope that she will be able to help others.

THROUGH A MAZE BLINDFOLD My Experience of Interstitial Cystitis Janet has just had a book the first of 3 published about her journey with Interstitial Cystitis. What an amazing, thought provoking book. Janet has well researched this subject and how mercury from our fillings can cause us many problems, a book that I couldn't put down. Good luck Janet with the sale of your book only £9.95 Available from Janet direct, at the Lantern on Saturdays, and online