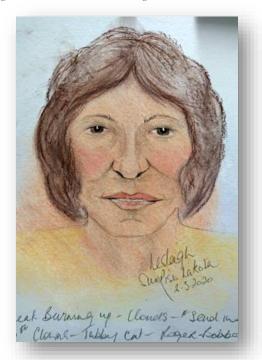

They now work just with candle light which brought forward a lovely glow to the room, but Lesleigh had to use her light otherwise no one would of seen the drawings. Malcolm gave some amazing evidence with people confirming what he was saying. I am sure new people find it comforting when listening to people confirming if they themselves do not get a personal message. It is life changing. Lesleigh did 3 drawings which were accepted and recognised with her information blowing one lady away.